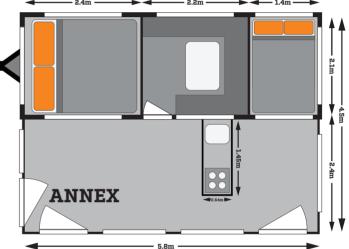

## SPECIFICATIONS !!!!!

| Forward Fold Trailer        | Size closed (L) 5.7m (W) 2.1m (H) 1.52m (from Ground)                   |
|-----------------------------|-------------------------------------------------------------------------|
| with Slide Out Bed          | Off Road Touring Camper Trailer                                         |
|                             | Tare 1740kg* Ball Weight 170kg*                                         |
|                             | Drawbar Tube Size 100mm x 50mm x 4mm Hot Dip Galvanised                 |
|                             | 16" Tyres with Alloy Rims Plus 2 Spares                                 |
|                             | Independent Coil Suspension & Dual Shockers                             |
|                             | 12" Electric Brakes with Breakaway                                      |
|                             | Swing Up Jockey Wheel                                                   |
| Kitchen                     | Stainless Steel Cooktop with Lighting, Sink, Cutlery & Utility Drawer   |
|                             | 100L & 65L Stainless Steel Water Tanks with Alloy Bash Plates           |
|                             | 2 x 9kg Gas Bottle Holders / 2 x 20L Jerry Can Holders                  |
| Power Supply                | Anderson Plug Connection for Car                                        |
|                             | 2 x 12V Deep Cycle Batteries with Level Indicators                      |
|                             | Multiple 12V Sockets & USB Ports                                        |
| Storage                     | Stereo System (CD, MP3, BT, SD & USB) with dual interior speakers       |
|                             | 8 x External Storage Compartments including dedicated pole space        |
| Tent                        | 4 x Internal Storage Compartments in Trailer Cabin & under seat space   |
|                             | 14oz Waterproof Tent with Awning, Walls, Tropical Roof & Annex Flooring |
|                             | Quick Release Alloy Poles                                               |
|                             | Midge Proof Mesh Used On All Windows & Door                             |
|                             | Internal & External Window Canvas in Main Cabin Area                    |
|                             | Internal LED Lighting Strips, step light & 2 x External LED Lights      |
| *Accurate At Time Of Print. | 1 x King Bed & 1 x Double Bed plus Convertible Lounge Bed               |