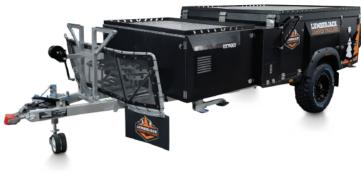

## LUMBERJACK CAMPER TRAILERS

## **OTWAY**

## SPECIFICATIONS !!!!!

| Forward Fold Trailer        | Size closed (L) 5.7m (W) 2.1m (H) 1.52m (from Ground)                   |
|-----------------------------|-------------------------------------------------------------------------|
| with Slide Out Bed          | Off Road Touring Camper Trailer                                         |
|                             | Tare 1740kg* Ball Weight 170kg*                                         |
|                             | Drawbar Tube Size 100mm x 50mm x 4mm Hot Dip Galvanised                 |
|                             | 16" Tyres with Alloy Rims Plus 2 Spares                                 |
|                             | Independent Coil Suspension & Dual Shockers                             |
|                             | 12" Electric Brakes with Breakaway                                      |
|                             | Swing Up Jockey Wheel                                                   |
| Kitchen                     | Stainless Steel Cooktop with Lighting, Sink, Cutlery & Utility Drawer   |
|                             | 100L & 65L Stainless Steel Water Tanks with Alloy Bash Plates           |
|                             | 2 x 9kg Gas Bottle Holders / 2 x 20L Jerry Can Holders                  |
| Power Supply                | Anderson Plug Connection for Car                                        |
|                             | 2 x 12V Deep Cycle Batteries with Level Indicators                      |
|                             | Multiple 12V Sockets & USB Ports                                        |
| Storage                     | Stereo System (CD, MP3, BT, SD & USB) with dual interior speakers       |
|                             | 8 x External Storage Compartments including dedicated pole space        |
| Tent                        | 4 x Internal Storage Compartments in Trailer Cabin & under seat space   |
|                             | 14oz Waterproof Tent with Awning, Walls, Tropical Roof & Annex Flooring |
|                             | Quick Release Alloy Poles                                               |
|                             | Midge Proof Mesh Used On All Windows & Door                             |
|                             | Internal & External Window Canvas in Main Cabin Area                    |
|                             | Internal LED Lighting Strips, step light & 2 x External LED Lights      |
| *Accurate At Time Of Print. | 1 x King Bed & 1 x Double Bed plus Convertible Lounge Bed               |