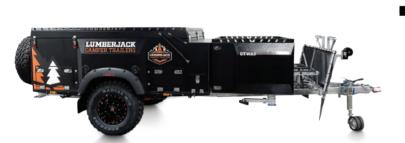

## LUMBERJACK CAMPER TRAILERS

## **OTWAY**

## SPECIFICATIONS !!!!!

| Forward Fold Trailer        | Size closed (L) 5.7m (W) 2.1m (H) 1.52m (from Ground)                   |
|-----------------------------|-------------------------------------------------------------------------|
| with Slide Out Bed          | Off Road Touring Camper Trailer                                         |
|                             | Tare 1740kg* Ball Weight 170kg*                                         |
|                             | Drawbar Tube Size 100mm x 50mm x 4mm Hot Dip Galvanised                 |
|                             | 16" Tyres with Alloy Rims Plus 2 Spares                                 |
|                             | Independent Coil Suspension & Dual Shockers                             |
|                             | 12" Electric Brakes with Breakaway                                      |
|                             | Swing Up Jockey Wheel                                                   |
| Kitchen                     | Stainless Steel Cooktop with Lighting, Sink, Cutlery & Utility Drawer   |
|                             | 100L & 65L Stainless Steel Water Tanks with Alloy Bash Plates           |
|                             | 2 x 9kg Gas Bottle Holders / 2 x 20L Jerry Can Holders                  |
| Power Supply                | Anderson Plug Connection for Car                                        |
|                             | 2 x 12V Deep Cycle Batteries with Level Indicators                      |
|                             | Multiple 12V Sockets & USB Ports                                        |
| Storage                     | Stereo System (CD, MP3, BT, SD & USB) with dual interior speakers       |
|                             | 8 x External Storage Compartments including dedicated pole space        |
| Tent                        | 4 x Internal Storage Compartments in Trailer Cabin & under seat space   |
|                             | 14oz Waterproof Tent with Awning, Walls, Tropical Roof & Annex Flooring |
|                             | Quick Release Alloy Poles                                               |
|                             | Midge Proof Mesh Used On All Windows & Door                             |
|                             | Internal & External Window Canvas in Main Cabin Area                    |
|                             | Internal LED Lighting Strips, step light & 2 x External LED Lights      |
| *Accurate At Time Of Print. | 1 x King Bed & 1 x Double Bed plus Convertible Lounge Bed               |