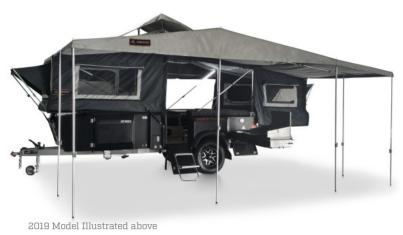

## LUMBERJACK CAMPER TRAILERS

## **OTWAY**

## SPECIFICATIONS !!!!!

| Forward Fold Trailer        | Size closed (L) 5.7m (W) 2.1m (H) 1.52m (from Ground)                   |
|-----------------------------|-------------------------------------------------------------------------|
| with Slide Out Bed          | Off Road Touring Camper Trailer                                         |
|                             | Tare 1740kg* Ball Weight 170kg*                                         |
|                             | Drawbar Tube Size 100mm x 50mm x 4mm Hot Dip Galvanised                 |
|                             | 16" Tyres with Alloy Rims Plus 2 Spares                                 |
|                             | Independent Coil Suspension & Dual Shockers                             |
|                             | 12" Electric Brakes with Breakaway                                      |
|                             | Swing Up Jockey Wheel                                                   |
| Kitchen                     | Stainless Steel Cooktop with Lighting, Sink, Cutlery & Utility Drawer   |
|                             | 100L & 65L Stainless Steel Water Tanks with Alloy Bash Plates           |
|                             | 2 x 9kg Gas Bottle Holders / 2 x 20L Jerry Can Holders                  |
| Power Supply                | Anderson Plug Connection for Car                                        |
|                             | 2 x 12V Deep Cycle Batteries with Level Indicators                      |
|                             | Multiple 12V Sockets & USB Ports                                        |
| Storage                     | Stereo System (CD, MP3, BT, SD & USB) with dual interior speakers       |
|                             | 8 x External Storage Compartments including dedicated pole space        |
| Tent                        | 4 x Internal Storage Compartments in Trailer Cabin & under seat space   |
|                             | 14oz Waterproof Tent with Awning, Walls, Tropical Roof & Annex Flooring |
|                             | Quick Release Alloy Poles                                               |
|                             | Midge Proof Mesh Used On All Windows & Door                             |
|                             | Internal & External Window Canvas in Main Cabin Area                    |
|                             | Internal LED Lighting Strips, step light & 2 x External LED Lights      |
| *Accurate At Time Of Print. | 1 x King Bed & 1 x Double Bed plus Convertible Lounge Bed               |