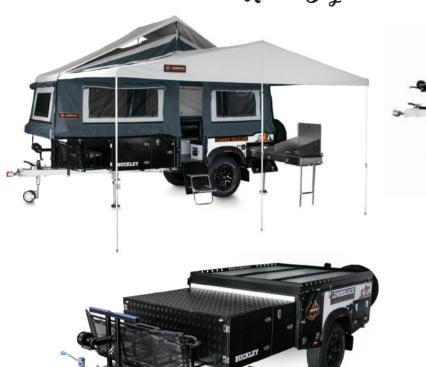

## LUMBERJACK CAMPER TRAILERS

## BUCKLEY Uttra Light

**ANNEX** 

## SPECIFICATIONS !!!!!

| Forward Fold Trailer        | Size closed (L) 5.4m (W) 1.85m (H) 1.5m (from Ground)                   |
|-----------------------------|-------------------------------------------------------------------------|
|                             | Off Road Touring Camper Trailer                                         |
|                             | Tare 1250kg* Ball Weight 120kg*                                         |
|                             | Drawbar Tube Size 100mm x 50mm x 4mm Hot Dip Galvanised                 |
|                             | 16" Tyres with Alloy Rims plus 1 Spare                                  |
|                             | Independent Coil Suspension & Dual Shockers                             |
|                             | 12" Electric Brakes                                                     |
|                             | Swing Up Jockey Wheel                                                   |
| Kitchen                     | Stainless Steel Cooktop with Lighting, Sink, Cutlery & Utility Drawers  |
|                             | 1 x 100L Water Tank with Alloy Bash Plate                               |
|                             | 2 x 9kg Gas Bottle Holders / 2 x 20L Jerry Can Holders                  |
| Power Supply                | Anderson Plug Connection for Car                                        |
|                             | 1 x 12V Deep Cycle Batteries with Level Indicators                      |
|                             | Multiple 12V & USB Sockets Throughout                                   |
|                             | Stereo System (CD, MP3, BT, SD & USB) with dual interior speakers       |
| Storage                     | 7 x External Storage Compartments including dedicated pole space        |
|                             | 2 x Internal Storage Compartments Under Seats                           |
| Tent                        | 14oz Waterproof Tent with Awning, Walls, Tropical Roof & Annex Flooring |
|                             | Quick Release Alloy Poles                                               |
|                             | Midge Proof Mesh Used On All Windows & Door                             |
|                             | Internal & External Window Canvas in Main Cabin Area                    |
| *Accurate At Time Of Print. | 1 x Queen Bed plus Convertible Lounge Bed                               |