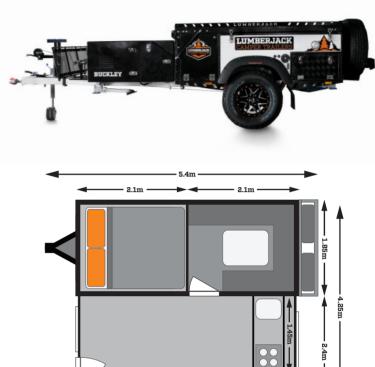

## LUMBERJACK CAMPER TRAILERS

## BUCKLEY Uttra Light

**ANNEX** 

## SPECIFICATIONS !!!!!

| Forward Fold Trailer        | Size closed (L) 5.4m (W) 1.85m (H) 1.5m (from Ground)                   |
|-----------------------------|-------------------------------------------------------------------------|
|                             | Off Road Touring Camper Trailer                                         |
|                             | Tare 1250kg* Ball Weight 120kg*                                         |
|                             | Drawbar Tube Size 100mm x 50mm x 4mm Hot Dip Galvanised                 |
|                             | 16" Tyres with Alloy Rims plus 1 Spare                                  |
|                             | Independent Coil Suspension & Dual Shockers                             |
|                             | 12" Electric Brakes                                                     |
|                             | Swing Up Jockey Wheel                                                   |
| Kitchen                     | Stainless Steel Cooktop with Lighting, Sink, Cutlery & Utility Drawers  |
|                             | 1 x 100L Water Tank with Alloy Bash Plate                               |
|                             | 2 x 9kg Gas Bottle Holders / 2 x 20L Jerry Can Holders                  |
| Power Supply                | Anderson Plug Connection for Car                                        |
|                             | 1 x 12V Deep Cycle Batteries with Level Indicators                      |
|                             | Multiple 12V & USB Sockets Throughout                                   |
|                             | Stereo System (CD, MP3, BT, SD & USB) with dual interior speakers       |
| Storage                     | 7 x External Storage Compartments including dedicated pole space        |
|                             | 2 x Internal Storage Compartments Under Seats                           |
| Tent                        | 14oz Waterproof Tent with Awning, Walls, Tropical Roof & Annex Flooring |
|                             | Quick Release Alloy Poles                                               |
|                             | Midge Proof Mesh Used On All Windows & Door                             |
|                             | Internal & External Window Canvas in Main Cabin Area                    |
| *Accurate At Time Of Print. | 1 x Queen Bed plus Convertible Lounge Bed                               |