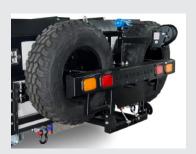

#### Size closed (L) 5.7m (W) 2.1m (H) 1.6m

| TRAILER                                                    |   |
|------------------------------------------------------------|---|
| Tare 1520kg* Ball Weight 180kg*                            |   |
| Drawbar Tube Size 100mm x 50mm x 4mm<br>Hot Dip Galvanised | • |
| 16" Mud Terrain Tyres                                      |   |
| Alloy Tyre Rims                                            |   |
| 2 Spare Tyres                                              |   |
| Independent Coil Suspension                                |   |
| Dual Shockers                                              |   |
| 12" Electric Brakes                                        |   |
| Al-ko Jockey Wheel                                         | • |

| 7 x External Storage Compartments including dedicated pole space |  |
|------------------------------------------------------------------|--|
| 5 x Internal Storage Compartments Plus Under Seat Space          |  |
| 2 x 9kg Gas Bottle Holders                                       |  |
| 2 x 20L Jerry Can Holders                                        |  |
| Dedicated Fridge Slide with Power Supply                         |  |