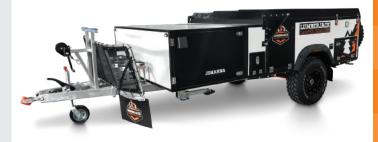

## JOHANNA Utha Light

Two Spare Tyres included On Rear Drop Down Support

Full 4 Burner Cooker & Sink with Hot & Cold Facility

Multiple Interior Storage Cupboards & Drawers

#### Ph: 1300 30 40 45

The camper for everyone, from retirees to small families

The Johanna has been given a major update & now comes with a fresh new look.

The new StyroMAX Fibreglass body makes it lighter than ever before but still tough enough for your outback adventures.

### JOHANNA Utha Light Forward Fold Trailer

#### EXTERIOR GENERAL StyroMAX Fibreglass body Lumberjack Style Mudflaps Trailer Plug to suit vehicle Steel Frame Stone Guard with Mesh Webbing

Data accurate at time of print, check online for most current information.