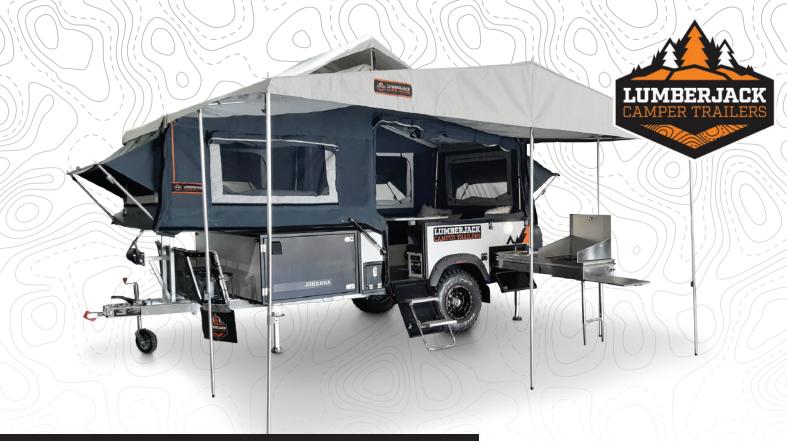

## JOHANNA Utha Light

Two Spare Tyres included On Rear Drop Down Support

Full 4 Burner Cooker & Sink with Hot & Cold Facility

Multiple Interior Storage Cupboards & Drawers

#### Ph: 1300 30 40 45

The camper for everyone, from retirees to small families

The Johanna has been given a major update & now comes with a fresh new look.

The new StyroMAX Fibreglass body makes it lighter than ever before but still tough enough for your outback adventures.

We have increased the water storage space as well as adding new hot & cold water tap facilities. While we have made great updates we have also kept the great interior storage & full exterior kitchen you love.

### JOHANNA Utha Light Forward Fold Trailer