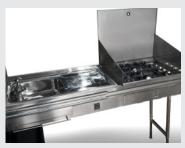

#### KITCHEN

| Stainless Steel 4 Burner Cooktop with Lighting,<br>Sink, Cutlery & Utility Drawer |  |
|-----------------------------------------------------------------------------------|--|
| 120L & 40L Plastic Water Tanks with Bash Plate                                    |  |
| Stainless Steel Tap                                                               |  |
| Hot & Cold Tap Function (External HWU Required)                                   |  |
| Hot Water Unit (HWU)                                                              |  |
|                                                                                   |  |